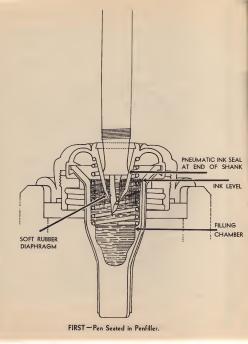

SECOND — Compression Stroke (Gently Pressed Down About 1/4 Inch)

EDGE - SEE "FOURTH"

THIRD-Pen released, Penfiller evacuating air completely.

FOURTH - Atmospheric pressure forces ink into pen, filling more completely than pen's own mechanism.

The easiest way to demonstrate the Torry Pentiller is with a cut-way pen all illustrated. Insert his pen in the pentiller, slowly pushing it down, depressing the FEVHLLER, present about one question that the control of the pentiller, and the pentiller pentiller, and the pentille